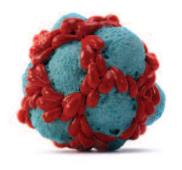

White porcelain vase with blue edges - 24 x 24 cm

**TURI HEISSELBERG PEDERSEN** Sculptural shape, stoneware with engobe glaze - 36 x 16 cm

BARBARA NANNING Glass object in sand blasting gold

**MERETE RASMUSEN** Red entwined form - 39 x 45 x 40 cm