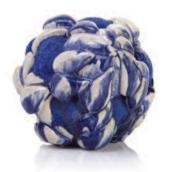

White porcelain vase with blue edges - 24 x 24 cm

**TURI HEISSELBERG PEDERSEN** Sculptural shape, stoneware with engobe glaze - 36 x 16 cm

BARBARA NANNING Glass object in sand blasting gold

**MERETE RASMUSEN** Red entwined form - 39 x 45 x 40 cm