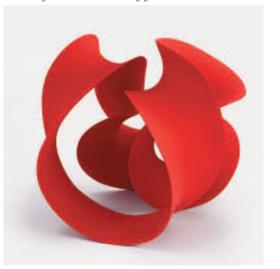

White porcelain vase with blue edges - 24 x 24 cm

**TURI HEISSELBERG PEDERSEN** Sculptural shape, stoneware with engobe glaze - 36 x 16 cm

BARBARA NANNING Glass object in sand blasting gold

**MERETE RASMUSEN** Red entwined form - 39 x 45 x 40 cm