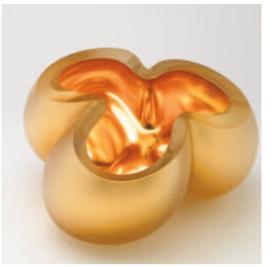

White porcelain vase with blue edges - 24 x 24 cm

**TURI HEISSELBERG PEDERSEN** Sculptural shape, stoneware with engobe glaze - 36 x 16 cm

BARBARA NANNING Glass object in sand blasting gold

**MERETE RASMUSEN** Red entwined form - 39 x 45 x 40 cm