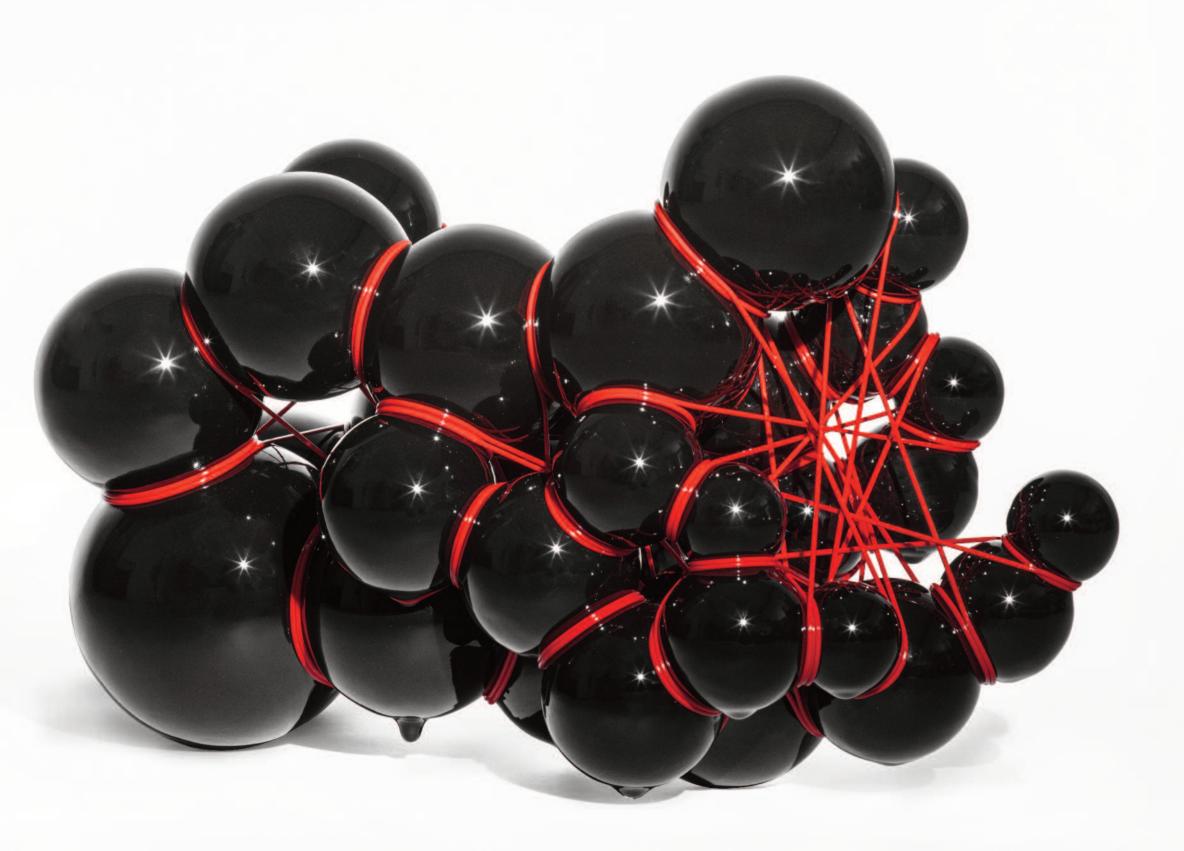

White porcelain vase with blue edges - 24 x 24 cm

**TURI HEISSELBERG PEDERSEN** Sculptural shape, stoneware with engobe glaze - 36 x 16 cm

BARBARA NANNING Glass object in sand blasting gold

**MERETE RASMUSEN** Red entwined form - 39 x 45 x 40 cm