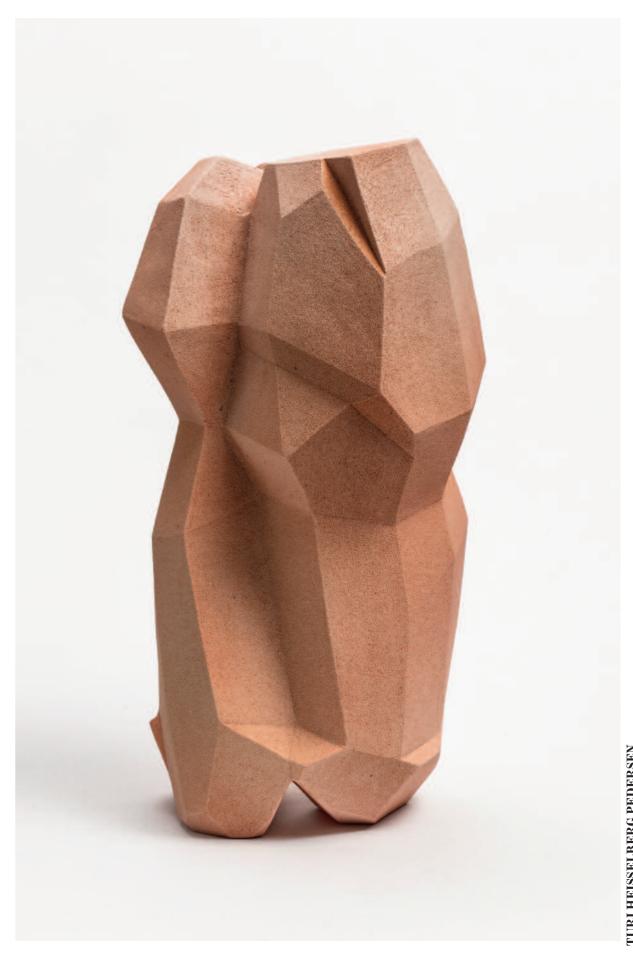

White porcelain vase with blue edges - 24 x 24 cm

**TURI HEISSELBERG PEDERSEN** Sculptural shape, stoneware with engobe glaze - 36 x 16 cm

BARBARA NANNING Glass object in sand blasting gold

**MERETE RASMUSEN** Red entwined form - 39 x 45 x 40 cm