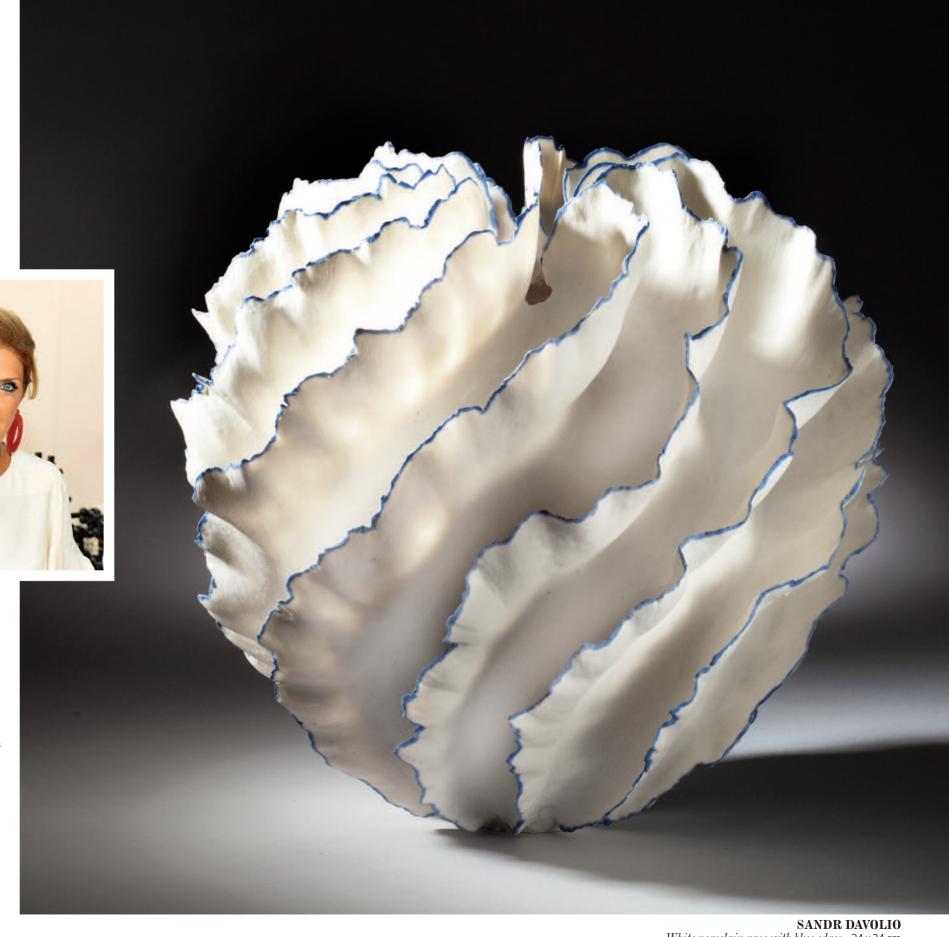

White porcelain vase with blue edges - 24 x 24 cm

**TURI HEISSELBERG PEDERSEN** Sculptural shape, stoneware with engobe glaze - 36 x 16 cm

BARBARA NANNING Glass object in sand blasting gold

**MERETE RASMUSEN** Red entwined form - 39 x 45 x 40 cm